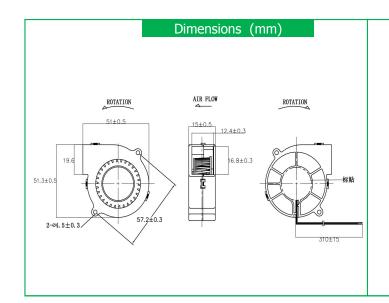

## DC 5015 new

50mm×50mm×15mm(1.97"×1.97"×0.59")

CONSTRUCTION: Glass fiber reinforced plastic: Impeller and housing PBT are UL 94V-0 rating