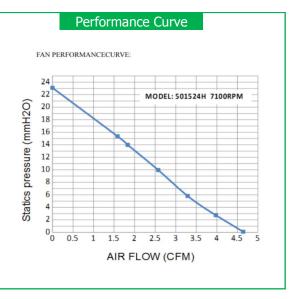

## Specifications:

| MODEL NO. | BEARING | RATED   | OPERATING | MAX.    | MAX.         |        |               |      | MAX.  | MAX. AIR |       |
|-----------|---------|---------|-----------|---------|--------------|--------|---------------|------|-------|----------|-------|
|           |         |         | VOLTAGE   |         | INPUT        | SPEED  | MAX. AIR FLOW |      |       |          | NOISE |
|           |         | VOLTAGE | RANGE     | CURRENT | <b>POWER</b> |        | PRESSURE      |      |       | SURE     |       |
|           |         | VDC     | V         | mA      | W            | R.P.M. | m3/min        | CFM  | mmH2O | inH2O    | dB-A  |
| BP501524H | Ball    | 24      | 12~27.6   | 170     | 4.1          | 7100   | 0.13          | 4.64 | 23.10 | 0.909    | 42.3  |